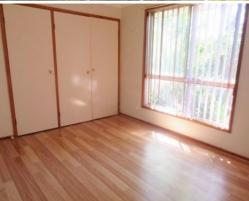

- Both bedrooms have built-in wardrobes
- Ceiling fans to lounge room and main bedroom
- Neat, functional kitchen
- Floating floorboards throughout
- Bathroom with bath, shower and separate toilet
- Single carport
- Single garage