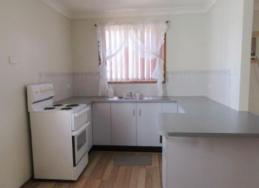

- Both bedrooms have built-in wardrobes
- Ceiling fans to lounge room and main bedroom
- Neat, functional kitchen
- Floating floorboards throughout
- Bathroom with bath, shower and separate toilet
- Single carport
- Single garage