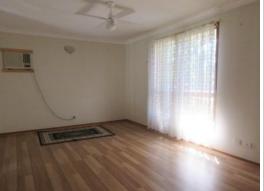

- Both bedrooms have built-in wardrobes
- Ceiling fans to lounge room and main bedroom
- Neat, functional kitchen
- Floating floorboards throughout
- Bathroom with bath, shower and separate toilet
- Single carport
- Single garage