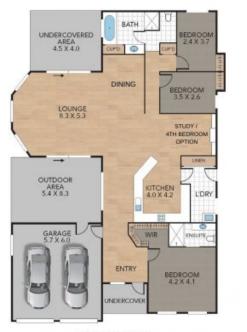

## Beachside Estate Living

This single level family home with a spacious open plan interior and generous rooms is less than 250m to the beach entry track. A beautiful layout which capture lots of natural light and sun.

## Features Include:-

- Two split system air conditioners, one in the living area & the other in the main bedroom
- Neat & tidy large kitchen with a dishwasher and brand new appliances (oven, stovetop and rangehood)
- The main bedroom features a walk-in robe, whilst the other two have built-ins
- An ensuite off the main bedroom
- Ceiling fans throughout