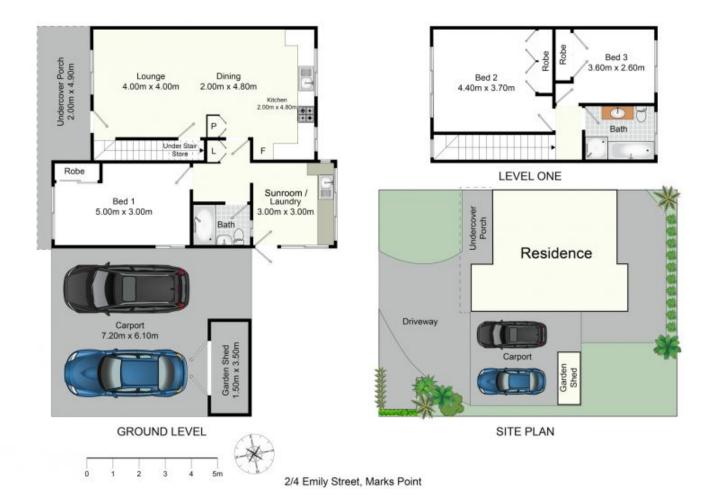

## 2/4 Emily Street Marks Point NSW

This is not your standard townhouse/duplex scenario! Through incredibly thoughtful planning, this home has managed to pack so much more into its previously small footprint. Unlike its next door neighbour, 2/4 Emily Street enjoys 3 bedrooms, two bathrooms, and covered parking for two! Originally built in a 2-1-1 configuration, the owners maximized the existing structure and surrounding space to great affect - resulting in a spacious, flexible and functional home in a great location.

With the addition of a bathroom and bedroom on the ground floor, this townhouse can be used as both a dual level or single level only dwelling - with everything you need on the ground floor. Throughout, you will be impressed by the work that has been done here; the contemporary kitchen, the neutral tile and carpet choices, the brilliant modern bathroom downstairs, and the addition