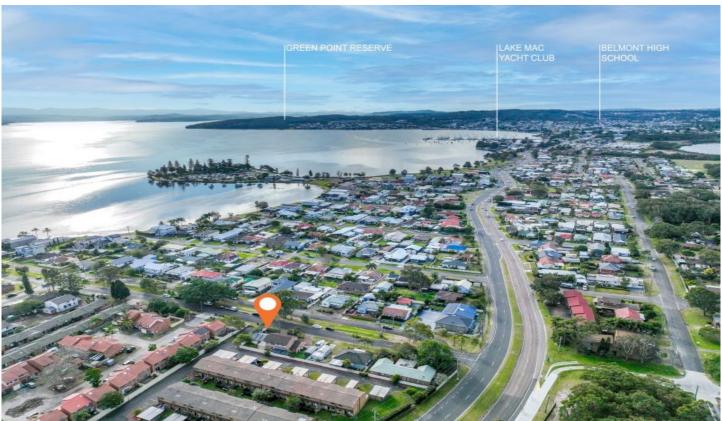

## 2/4 Emily Street Marks Point NSW

This is not your standard townhouse/duplex scenario! Through incredibly thoughtful planning, this home has managed to pack so much more into its previously small footprint. Unlike its next door neighbour, 2/4 Emily Street enjoys 3 bedrooms, two bathrooms, and covered parking for two! Originally built in a 2-1-1 configuration, the owners maximized the existing structure and surrounding space to great affect - resulting in a spacious, flexible and functional home in a great location.