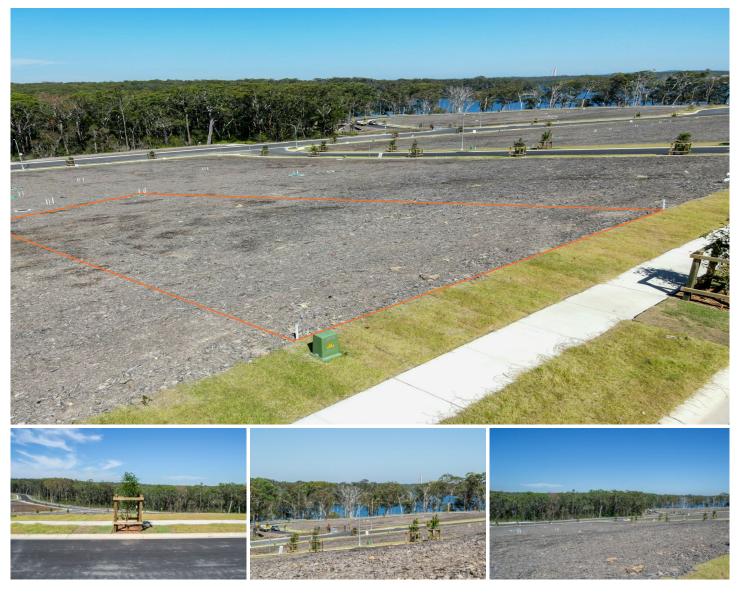

## 93 Allora Circuit Nords Wharf NSW

A sweeping outlook from its elevated position, 93 Allora Circuit Is the perfect foundation to build your dream lakeside escape! A sizeable 463sqm on one of the most elevated parcels in Sylvia Waters - it doesn't get much better.

A bang-on location, with the lake on one side and the bush on the other, all within 10 minutes of Catherine Hill Bay, which has now been twice named as one of Australia's 101 Best Beaches.

So take this opportunity and turn your dreams into a reality.

## Land Size : 463 sqm View : https://www.oneager

: https://www.oneagencyeastlakes.com.au/76 57095

168 Pacific Highway Swansea NSW 02 4971 6000

https://www.oneagencyeastlakes.com.au