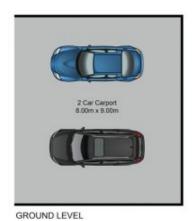

## 3 🚑 2 🚔 2 🗬

**Price** : \$ 1,060,000 **Land Size** : 766 sgm

View: https://www.oneagencyeastlakes.com.au/76

40084

Michael Coates 02 4971 6000

1 2 3 4 5m

18 Copper Valley Close, Caves Beach