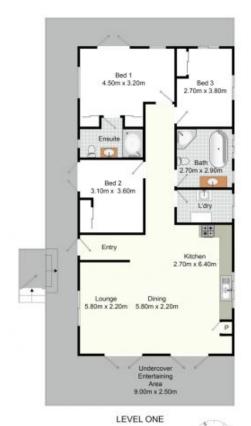

## 18 Copper Valley Close Caves Beach NSW

With its elevated position providing both a great vantage point and remarkable privacy, this stylish three-bedroom home is the perfect permanent residence, weekender, or savvy investment. Enjoying a flexible, functional and free-flowing layout; this home maximises its footprint to be both low-maintenance yet spacious - making it perfect for those looking for a true turn-key opportunity in desirable Caves Beach.

Modern in its appointments; such as a fantastic inline kitchen and stylish bathrooms; yet classic in its façade thanks to its large corner verandah - this home is as charming as they come. Backed up by an awesome location - girt by trees and the ocean - this home is sure to have you hooked.

Some key features: