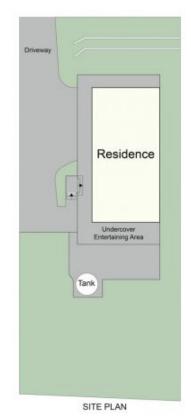

## 18 Copper Valley Close Caves Beach NSW

With its elevated position providing both a great vantage point and remarkable privacy, this stylish three-bedroom home is the perfect permanent residence, weekender, or savvy investment. Enjoying a flexible, functional and free-flowing layout; this home maximises its footprint to be both low-maintenance yet spacious - making it perfect for those looking for a true turn-key opportunity in desirable Caves Beach.