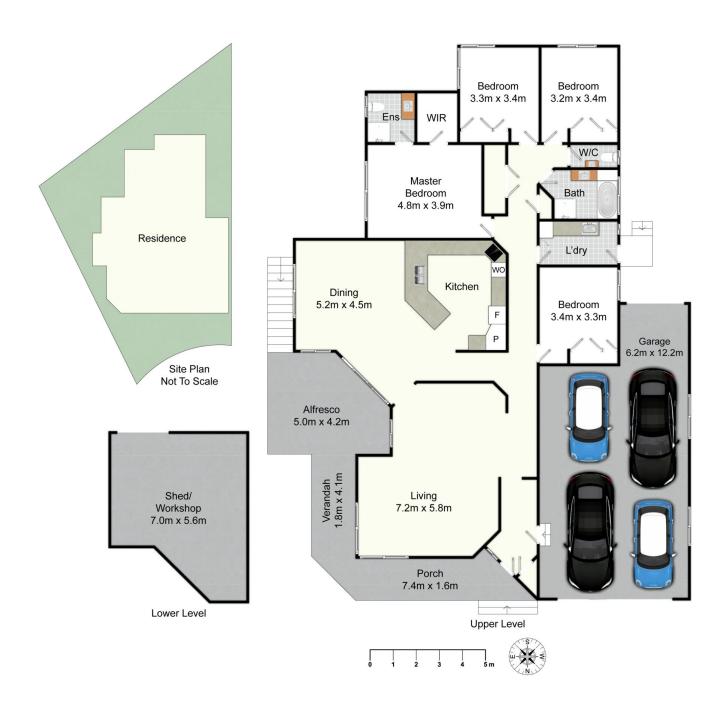

## 23 Palm Tree Crescent Caves Beach NSW

Unlike all it's boisterous neighboring homes, 23 Palm Tree Crescent is a subtle stand-out. With a generous layout, all on a single level - this is a brilliant gem tucked into the end of this sleepy cul-de-sac. But just cause its all on one level, doesn't mean it misses out on sweeping views across the leafy suburb and distant ocean.

Don't let the premise of single-level living fool you, this home is incredibly well proportioned throughout. From its enormous four-car-inline garage with drive through access; to its multiple formal and informal living spaces; to the full height under home storage that spans the entire width of the home - everything is impressive in its size and presentation.

The internal layout of the home takes full advantage of its orientation and elevated positioning. Large windows

4 🕮 2 🔓 4 🖨

**Price** : \$ 1,250,000 **Land Size** : 728 sqm

**View**: https://www.oneagencyeastlakes.com.au/76

## 23 Palm Tree Cr, Caves Beach

All information contained herein is gathered from sources we deem reliable. However, we cannot guarantee its accuracy and act as a messenger only in passing on the details. Interested parties should rely on their own inquiries and the contract for sale. The floor plans are artist's impressions only. The site plan is not to scale.