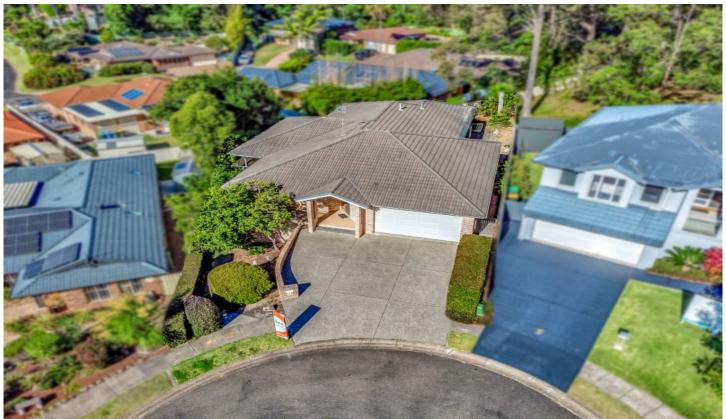

## 23 Palm Tree Crescent Caves Beach NSW

Unlike all it's boisterous neighboring homes, 23 Palm Tree Crescent is a subtle stand-out. With a generous layout, all on a single level - this is a brilliant gem tucked into the end of this sleepy cul-de-sac. But just cause its all on one level, doesn't mean it misses out on sweeping views across the leafy suburb and distant ocean.

Don't let the premise of single-level living fool you, this home is incredibly well proportioned throughout. From its enormous four-car-inline garage with drive through access; to its multiple formal and informal living spaces; to the full height under home storage that spans the entire width of the home - everything is impressive in its size and presentation.

The internal layout of the home takes full advantage of its orientation and elevated positioning. Large windows

4 🕮 2 🔓 4 🖨

**Price** : \$ 1,250,000 **Land Size** : 728 sqm

**View**: https://www.oneagencyeastlakes.com.au/76