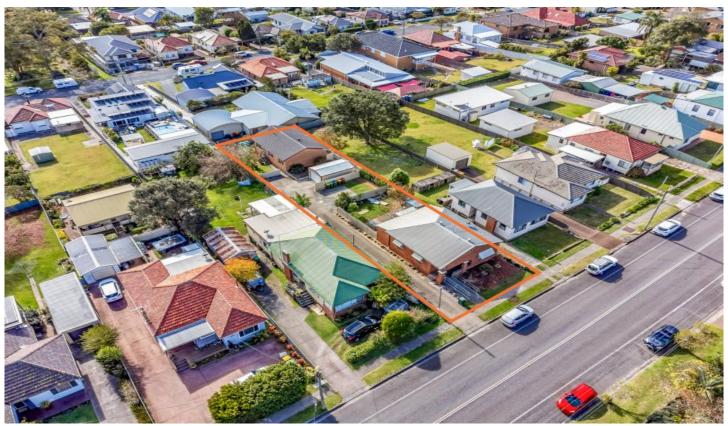

## 44 & 44a Dudley Road Charlestown NSW

A mere 900 meters from Charlestown Square and a range of various amenities, 44 Dudley Road stands as a fantastic investment opportunity with universal appeal. Comprised of a sizeable ~778m2 block, with ~14 meters of frontage - the property accommodates two separate 3-bedroom homes with ease.

The front home - 44 Dudley Road - consists of three great-sized bedrooms, a functional kitchen, and combined bathroom/laundry. Backing onto its own fenced yard and car parking; it really feels as though it is on a title all of its own.

The rear home - 44a Dudley Road - also comprises of three bedrooms, with two also having built-in wardrobes, a large bathroom and separate laundry, a well equipped kitchen and priority use of a single car garage. Much like