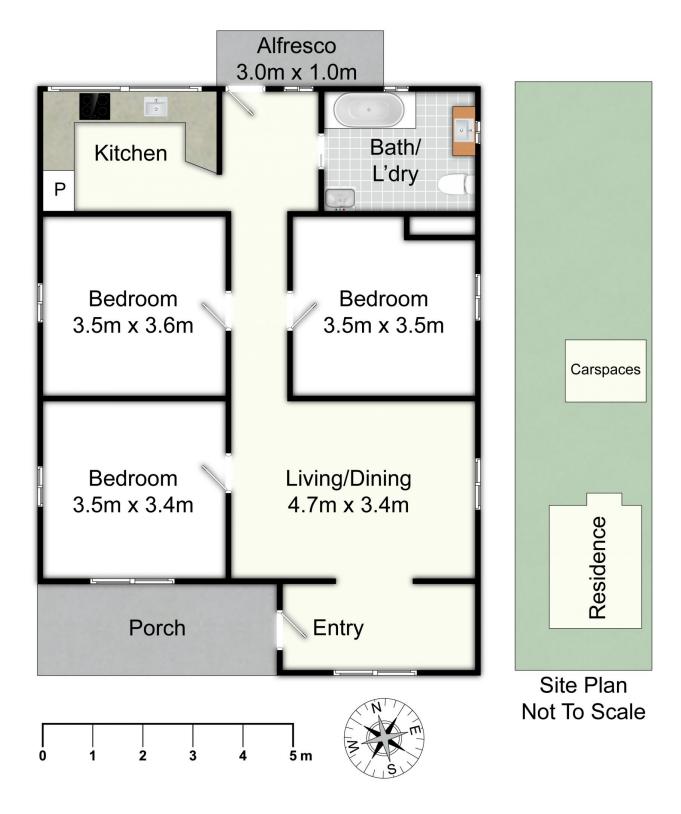

The front home - 44 Dudley Road - consists of three great-sized bedrooms, a functional kitchen, and combined bathroom/laundry. Backing onto its own fenced yard and car parking; it really feels as though it is on a title all of its own.

6 **4** 2 **4** 3 **4** 

**Price** : \$ 1,151,000 **Land Size** : 778 sqm

**View**: https://www.oneagencyeastlakes.com.au/76

14105

Michael Coates 02 4971 6000

44 Dudley Rd, Charlestown

All information contained herein is gathered from sources we deem reliable. However, we cannot guarantee its accuracy and act as a messenger only in passing on the details. Interested parties should rely on their own inquiries and the contract for sale. The floor plans are artist's impressions only. The site plan is not to scale.