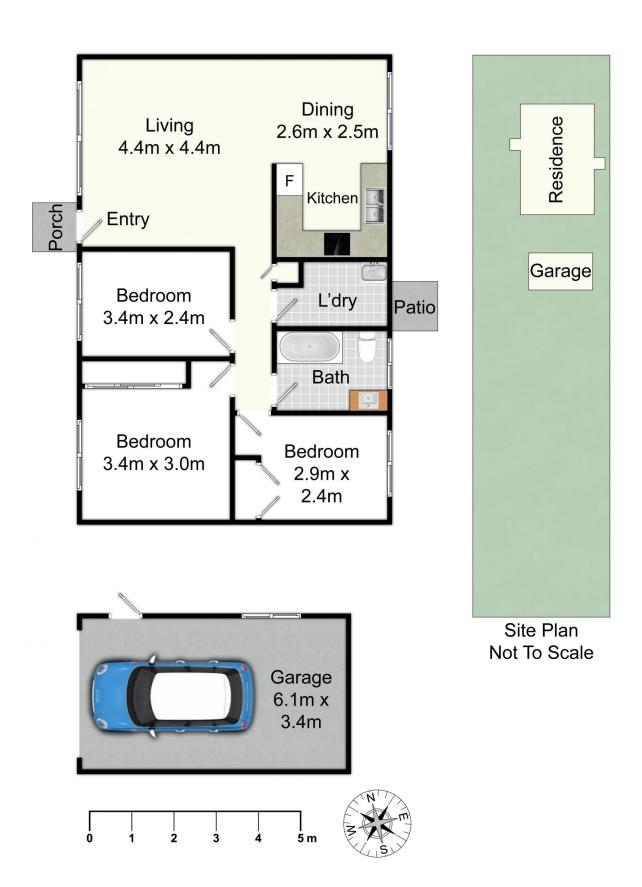

The rear home - 44a Dudley Road - also comprises of three bedrooms, with two also having built-in wardrobes, a large bathroom and separate laundry, a well equipped kitchen and priority use of a single car garage. Much like

## 44A Dudley Rd, Charlestown

All information contained herein is gathered from sources we deem reliable. However, we cannot guarantee its accuracy and act as a messenger only in passing on the details. Interested parties should rely on their own inquiries and the contract for sale. The floor plans are artist's impressions only. The site plan is not to scale.