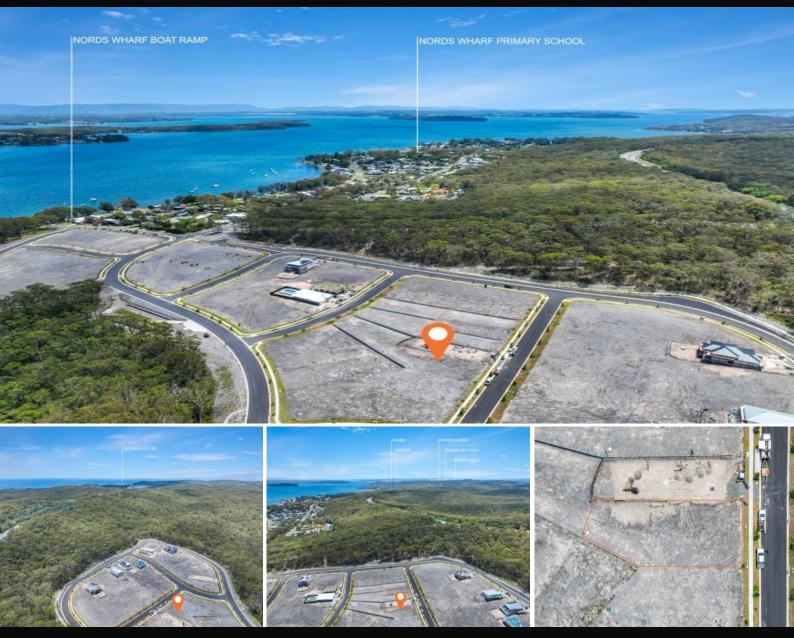

## 5 Blaga Way Nords Wharf, NSW

## Ready to go!

One of the largest blocks in Blaga Way, this parcel really has it all. Retained and with minimal fall, the building envelope here is absolutely unmatched ? with the block spanning over 42.9 meters deep along its northerly boundary. Coupled with over 17 metres of frontage, and you have one formidable package!

What makes Nords Wharf so special?

- A water-lovers paradise! With stunning foreshore providing a great place to walk and explore

- Only a few minutes to Catherine Hill Bay, one of the East Coasts most picturesque beaches

- A short ~10 minute drive into Swansea, with all your necessary amenities such as health, groceries and entertainment

Marketing disclaimer: Whilst every care has been taken in collecting and producing the abo