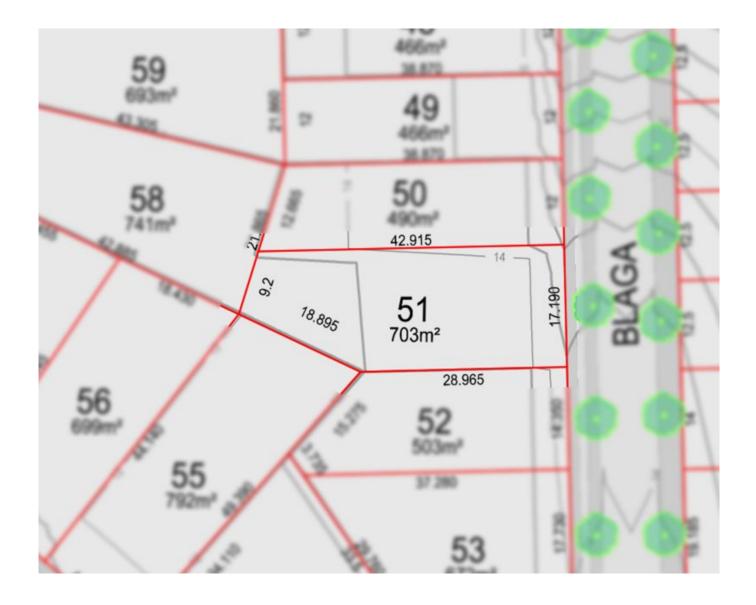

## Ready to go!

One of the largest blocks in Blaga Way, this parcel really has it all. Retained and with minimal fall, the building envelope here is absolutely unmatched ? with the block spanning over 42.9 meters deep along its northerly boundary. Coupled with over 17 metres of frontage, and you have one formidable package!