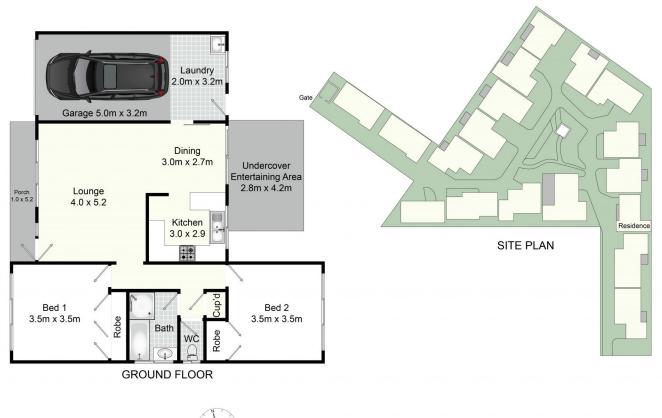

## 16/319 Old Pacific Highway Swansea NSW

Presenting an immaculately presented Villa in the ever-desirable Parbury Gardens community. Unit 16, with its elevated positioning and leafy outlooks, stands as a great opportunity for the first-home buyer, down-sizer or savvy investor. A solid brick-and-tile construction and low strata fees make this a brilliant opportunity to move in and enjoy.

This wonderful Villa has all the bells and whistles you could ever need; air-conditioning, modern appliances, dishwasher - its all here. Sleek, modern vinyl planks throughout elevate the space; working well with the flowing layout and abundance of natural light.

## Key property features

- Two bedrooms, both with built-in wardrobes
- Bathroom with separate toilet