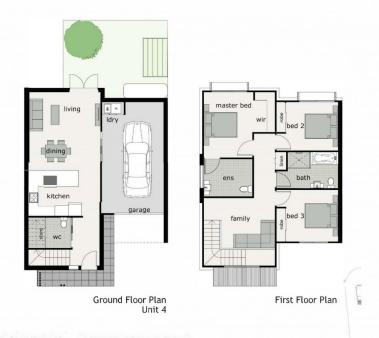

r investors, downsizers and first home buyers alike. Situated curbside, on a sleepy crescent; close to the myriad of amenities that Warners Bay has to offer - this might just be the ONE.

Completed by locally acclaimed MARS Construction just 2 years ago, this stunning property presents as near new; thanks to both exceptional care and the quality of construction and finishes that were put into its completion. Cleverly configured spaces throughout maximise the footprint, with living areas on both floors, great sized bedrooms and well appointed bathrooms really make for an inviting package.

Some key features you will love:

## 3 📮 2 🖺 1 🖨

**Price**:\$830,000

View: https://www.oneagencyeastlakes.com.au/759087

4



Tony Rich 02 4971 6000



Michael Coates 02 4971 6000

## UNIT 4 FLOORPLAN



4/33 Olsen Crescent, Warners Bay