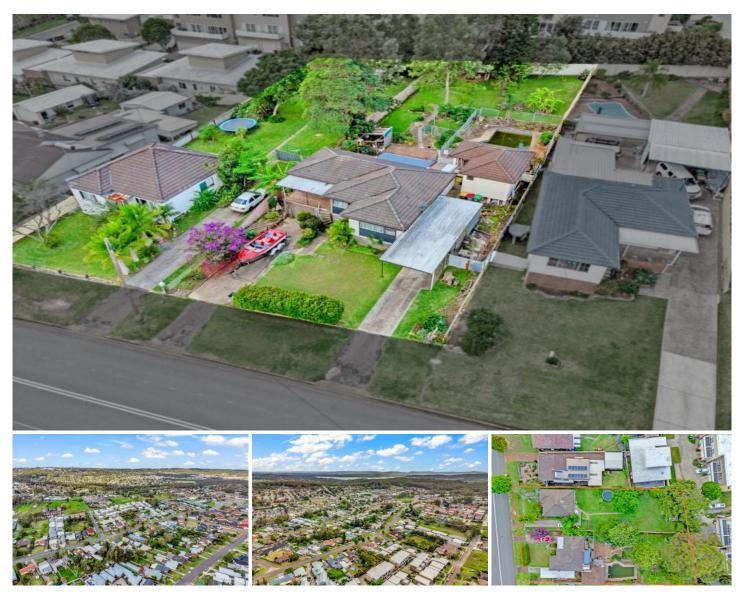

## 52 & 54 Tennent Road Mount Hutton NSW

Offered as a truly unique investment or development opportunity, two blocks side-by-side, offering a combined 2,077m2 of centrally located real estate! Situated on the high-side of Tennent Road, these two blocks enjoy approximately 38m of frontage - meaning future development options are vast (STCA).

The lots are 961m2 and 1,116m2 respectively, with a gentle ascending slope that lends itself to a suitable lot for a townhouse style development. The site has R3 Medium Density Residential zoning, permitting multi-dwelling housing and residential flats - pending council approvals.

Close to shops, entertainment, public transport and a range of amenities; the location presents with amble sustenance or future residents to enjoy. Unit and apartment sale prices in Mount Hutton have risen 6.7% in the past 12 months; 6 🛤 2 🚔 4 🚘

Land Size : 2077 sqm View : https://www.oneagencyeastlakes.com.au/75 68041

Michael Coates 02 4971 6000

168 Pacific Highway Swansea NSW 02 4971 6000

https://www.oneagencyeastlakes.com.au