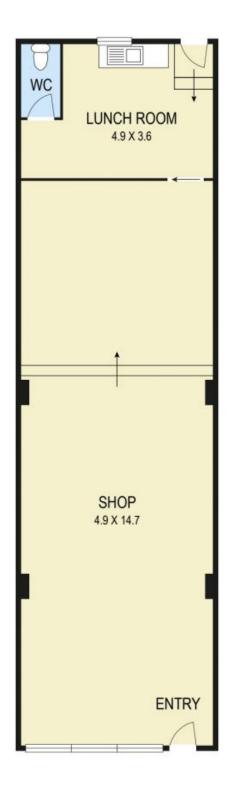

## This commercial space really is the ONE!

One Agency Eastlakes is proud to present for lease ? 176a Pacific Highway, Swansea.

- Approximately 96.4 sqm.
- Located on Pacific Highway
- Large shop front, plenty of natural light
- Open shop space with 2 steps up to platform level at back of shop
- Separate Lunchroom at the back with kitchenette and w/c
- 2 x air conditioners ? tenants responsibility to maintain
- Previously occupied as a women's fashion boutique
- Rent: \$Contact Agent ? open to negotiation