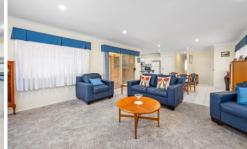

At the heart of the home is the large open plan living/dining/kitchen space, with connection to the generous covered alfresco area. Cleverly appointed with carpet in the living space and tiles throughout the dining and kitchen, the space continues to feel intimate and functional despite its size. The living space also features a split-system, air conditioner to further add to the comfort factor.