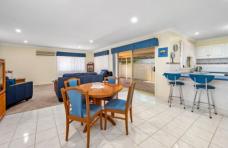

At the heart of the home is the large open plan living/dining/kitchen space, with connection to the generous covered alfresco area. Cleverly appointed with carpet in the living space and tiles throughout the dining and kitchen, the space continues to feel intimate and functional despite its size. The living space also features a split-system, air conditioner to further add to the comfort factor.