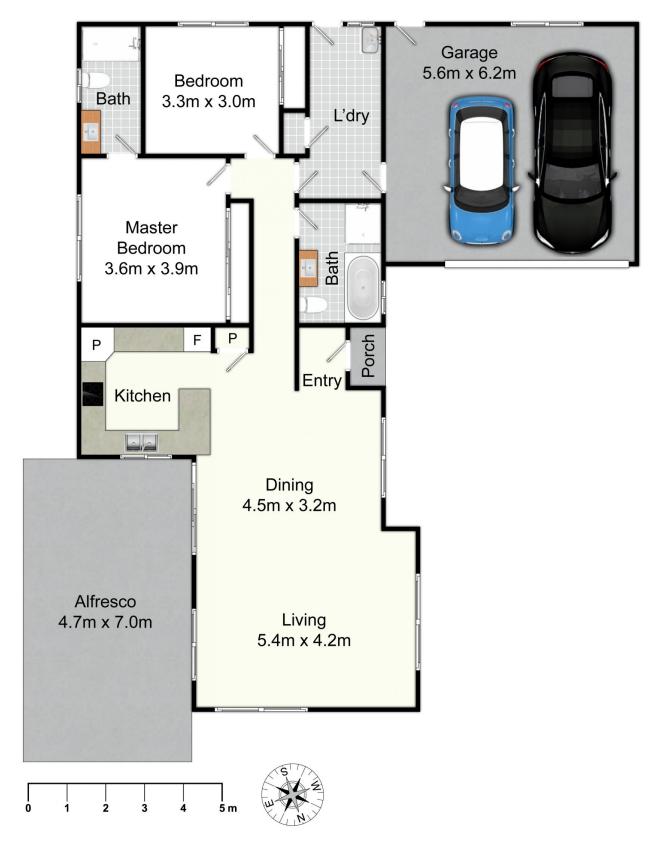

## 4/26 Charles Street Swansea NSW

Nestled at the rear of this boutique complex, this charming freestanding villa enjoys fantastic space and privacy. Its prized positioning lets this property take full advantage of the width of the lot, allowing for a great sized living space, as well as larger laundry with in-room linen.

At the heart of the home is the large open plan living/dining/kitchen space, with connection to the generous covered alfresco area. Cleverly appointed with carpet in the living space and tiles throughout the dining and kitchen, the space continues to feel intimate and functional despite its size. The living space also features a split-system, air conditioner to further add to the comfort factor.

Two great sized bedrooms both featuring built-in wardrobes, also benefit from the two bathrooms that the villa has. Ensuite to main, giving the second bedroom

2 🔄 2 🔓 2 🖨

**Price:** \$685,000

View: https://www.oneagencyeastlakes.com.au/744311