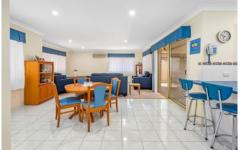

At the heart of the home is the large open plan living/dining/kitchen space, with connection to the generous covered alfresco area. Cleverly appointed with carpet in the living space and tiles throughout the dining and kitchen, the space continues to feel intimate and functional despite its size. The living space also features a split-system, air conditioner to further add to the comfort factor.