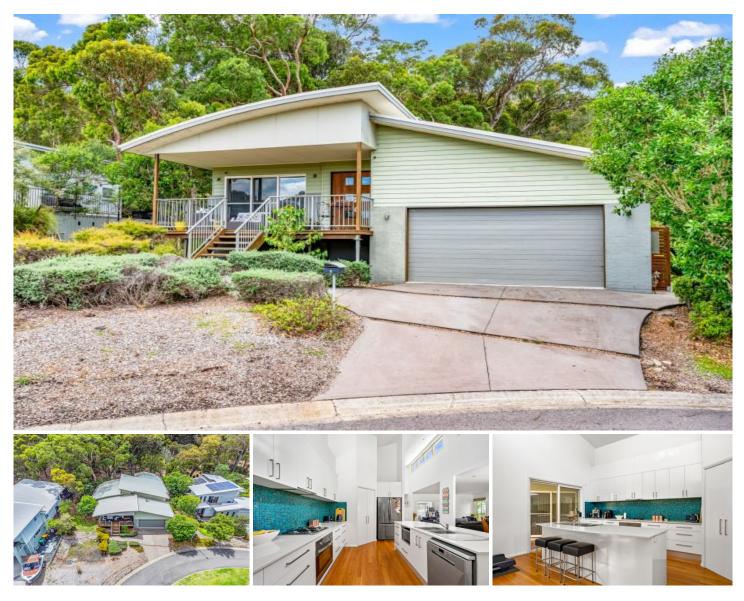

## **5 Seagrass Row Murrays Beach NSW**

Nestled among the trees in classic Murrays Beach style, this picturesque family home is sure to tick the boxes of families and investors alike! An elevated street presence ads subtle privacy, whilst making the most of the tree-canopy surrounds.

Walking through the double front door, your eyes are immediately drawn up through the vaulted ceiling, which brings light and grandeur to the kitchen, dining and beyond. The living portion of the home is topped off with an oversized alfresco area - the perfect vantage point to enjoy the encompassing nature.

Comprised of three bedrooms, plus a study which could serve as your fourth, this really is a family home at heart. The master, which is located at the rear of the home, enjoys a huge walk-in robe, as well as an ensuite with