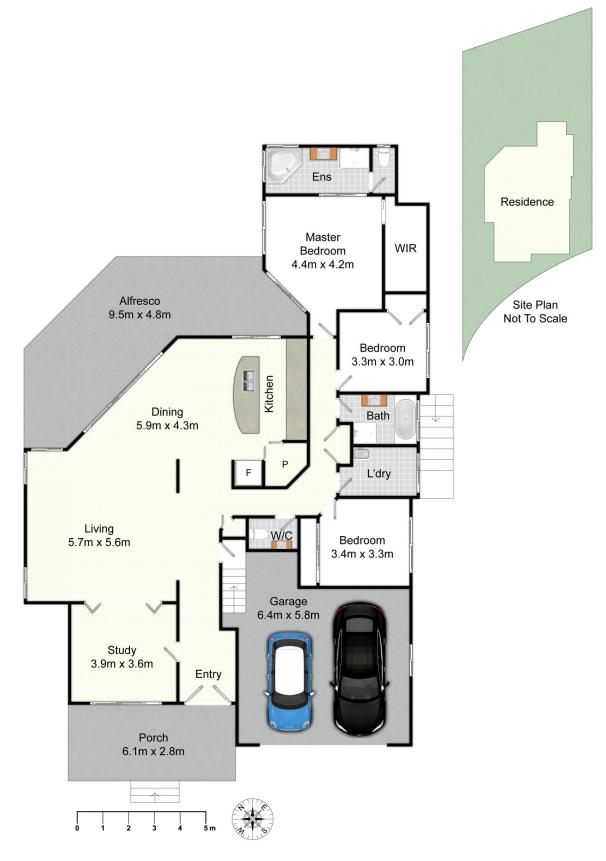

Comprised of three bedrooms, plus a study which could serve as your fourth, this really is a family home at heart. The master, which is located at the rear of the home, enjoys a huge walk-in robe, as well as an ensuite with

## 5 Seagrass Row, Murrays Beach

All information contained herein is gathered from sources we deem reliable.However, we cannot guarantee its accuracy and act as a messenger only in passing on the details.Interested parties should rely on their own inquiries and the contract for sale.The floor plans are artist's impressions only. The site plan is not to scale.