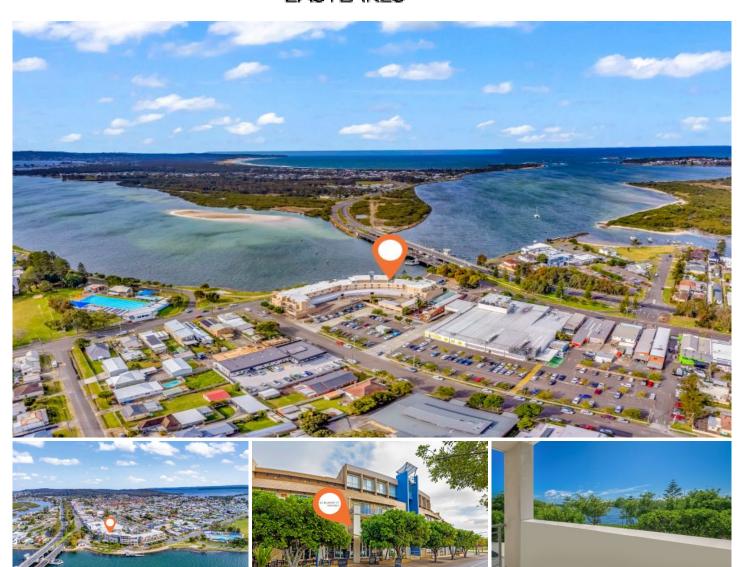

## 8/2 Belmont Street Swansea NSW

Located on the shores of the Swansea channel, with incredible views across the gateway to Lake Macquarie - this moderised apartment really does have it all. Situated above the lakeside plaza, with immediate access to shops, cafes, restaurants and services; convenience is at its finest.

The interior space is sizeable and fresh, with its modern appointments elevated by the incredible amount of natural light it receives. The flowing nature of apartments in this building have always been popular, and this beauty really takes it in its stride.