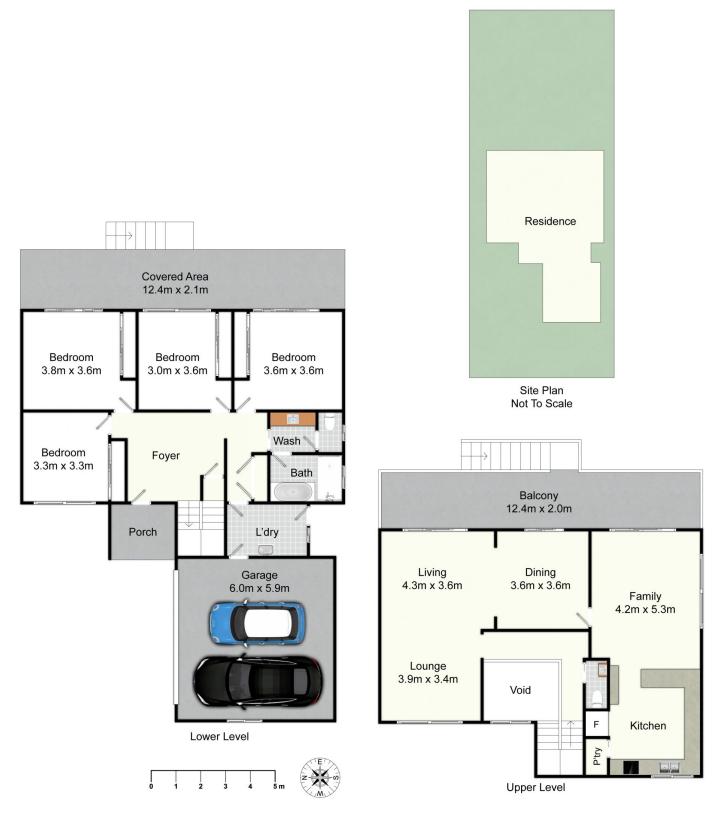

Downstairs is host to four bedrooms, all with well-appointed

## 4 Pacific St, Caves Beach

All information contained herein is gathered from sources we deem reliable.However, we cannot guarantee its accuracy and act as a messenger only in passing on the details.Interested parties should rely on their own inquiries and the contract for sale.The floor plans are artist's impressions only. The site plan is not to scale.