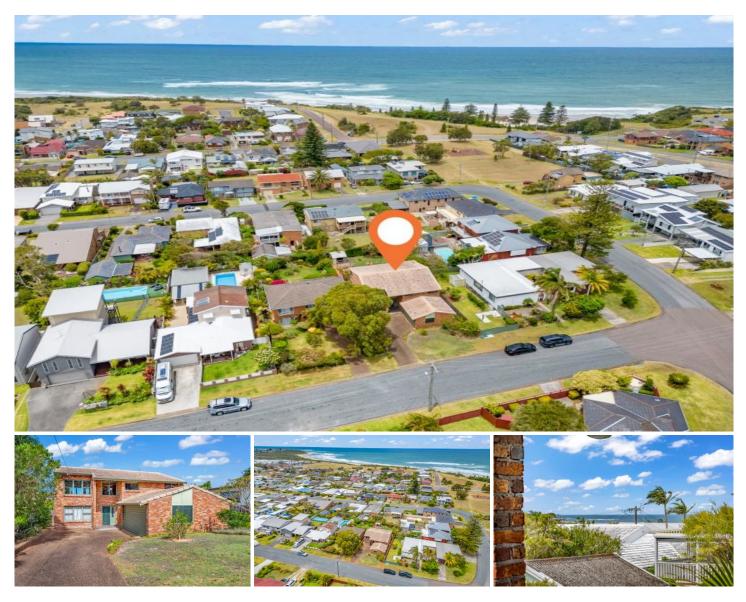

## 4 Pacific Street Caves Beach NSW

How often do you come across a home where the location is that good, you don't even need a car? How often is that home within 450m of some of Australia's most picturesque coastline?

Presenting 4 Pacific Street, Caves Beach.

This strong four-bedroom, brick-and-tile home, sits proudly on the lower side of the street - enjoying glimpses of the sea through its leafy surrounds. Its sturdy composition lends itself to fantastic opportunity, with its great layout and original design elements such as its brick internal walls. Much-loved by its current owners over their 20-year tenure, you are sure to walk into this home and be hooked on its charm.