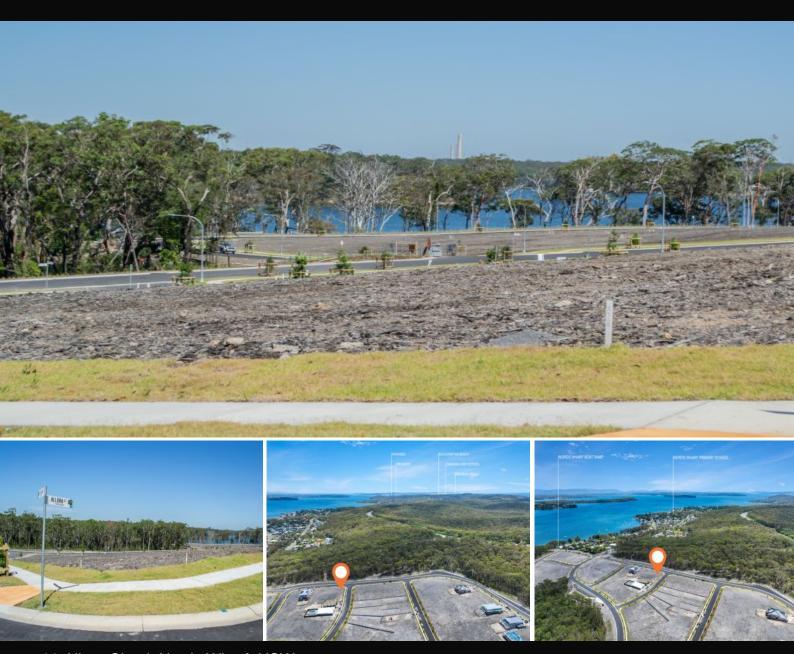

## Corner this opportunity!

Looking at building your dream home on Lot 33 in one of the most sought-after locations Nords Wharf and to live your most idyllic lifestyle right near the largest saltwater lake in the Southern Hemisphere? Then this 596sqm corner block is ideal for you.

The location is picture perfect, with the lake on one side and the bush on the other, and within 10 minutes of Catherine Hill Bay, which has now been twice named as one of Australia's 101 Best Beaches.

This block enjoys a great, elevated position, with street frontage along Allora Circuit and Yolanda Street. With great size along all angles, the opportunity to build a truly great home is right here at 89 Allora (STCA) So, take this opportunity and turn your dreams into a reality.