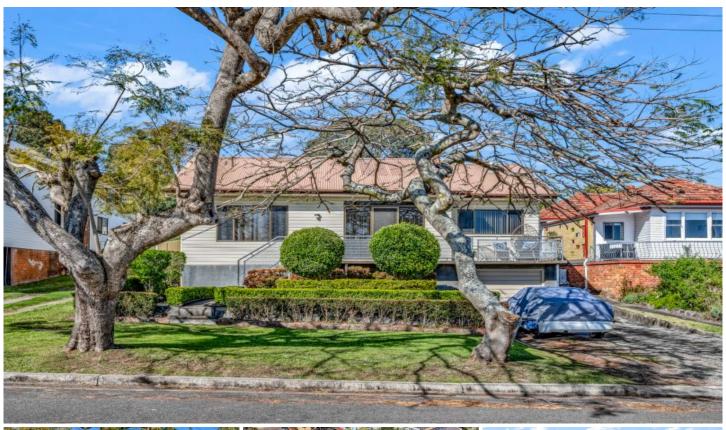

Perched on the high side of the road, enjoying great elevated privacy, 212 Parbury Road is so much more than initially meets the eye. From the street, great established trees and an formal-esque garden give charming curb appeal, with parking aplenty in the sub-home garage or in the driveway which provides rear yard access.

Comprised of a main, three bedroom home and a generously proportioned granny flat, this home has an

4 🚐 2 🔓 3 🗬

**Price** : \$ 792,500 **Land Size** : 695.5 sqm

View: https://www.oneagencyeastlakes.com.au/71