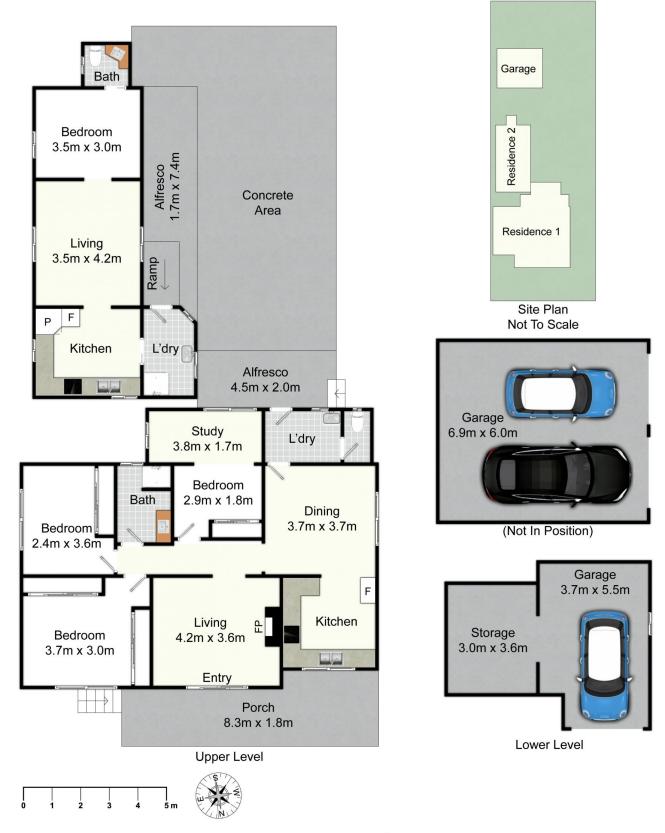

## 212 Parbury Road Swansea NSW

Here's an opportunity to substantially offset your mortgage with the purchase of this realistically priced home with a ready-made granny flat option, \$15,000+ annually will help in these tough times! Perhaps you have mum, dad or grandma in tow or a son or daughter wishing for their own privacy? Astute investors may wish to lease both properties for a terrific return!

Perched on the high side of the road, enjoying great elevated privacy, 212 Parbury Road is so much more than initially meets the eye. From the street, great established trees and an formal-esque garden give charming curb appeal, with parking aplenty in the sub-home garage or in the driveway which provides rear yard access.

Comprised of a main, three bedroom home and a generously proportioned granny flat, this home has an

4 🚐 2 🔓 3 🗬

**Price** : \$ 792,500 **Land Size** : 695.5 sqm

View: https://www.oneagencyeastlakes.com.au/71

## 212 Parbury Road, Swansea

All information contained herein is gathered from sources we deem reliable. However, we cannot guarantee its accuracy and act as a messenger only in passing on the details. Interested parties should rely on their own inquiries and the contract for sale. The floor plans are artist's impressions only. The site plan is not to scale.