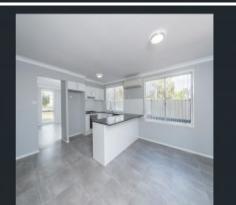

## Beautiful Family home within walking distance to Blacksmiths Beach

- 3 Bedrooms, the main is located at the front of the home
- Main Bedroom features Walk in robe, Ensuite and Split system Air Conditioning
- As new Stunning Kitchen with Gas Hot Plates and New Dishwasher
- Main Bathroom has a deep Bath to relax in
- Lounge and Dining rooms with Split System Air Conditioning
- Double Garage with internal access
- Family room off the Kitchen with Split System Air Conditioning
- Lovely plush carpets in Bedrooms
- Cool tiles throughout living areas
- Lovely covered rear deck
- Easy care grounds
- Corner block in lovely Estate