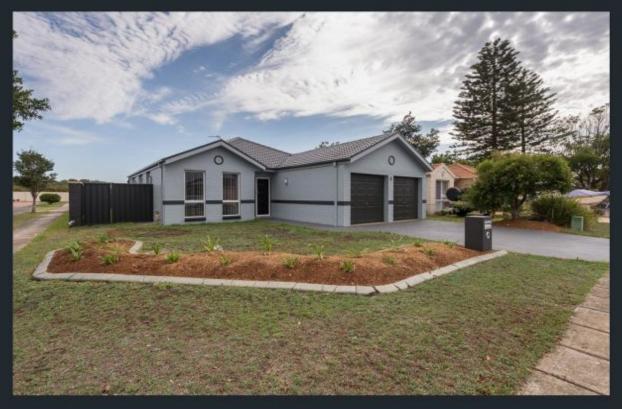

4 Watervale Close Blacksmiths, NSW

## Beautiful Family home within walking distance to Blacksmiths Beach

- 3 Bedrooms, the main is located at the front of the home
- Main Bedroom features Walk in robe, Ensuite and Split system Air Conditioning
- As new Stunning Kitchen with Gas Hot Plates and New Dishwasher
- Main Bathroom has a deep Bath to relax in
- Lounge and Dining rooms with Split System Air Conditioning
- Double Garage with internal access
- Family room off the Kitchen with Split System Air Conditioning
- Lovely plush carpets in Bedrooms
- Cool tiles throughout living areas
- Lovely covered rear deck
- Easy care grounds
- Corner block in lovely Estate