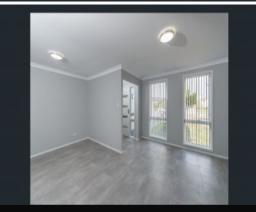

## Beautiful Family home within walking distance to Blacksmiths Beach

- 3 Bedrooms, the main is located at the front of the home
- Main Bedroom features Walk in robe, Ensuite and Split system Air Conditioning
- As new Stunning Kitchen with Gas Hot Plates and New Dishwasher
- Main Bathroom has a deep Bath to relax in
- Lounge and Dining rooms with Split System Air Conditioning
- Double Garage with internal access
- Family room off the Kitchen with Split System Air Conditioning
- Lovely plush carpets in Bedrooms
- Cool tiles throughout living areas
- Lovely covered rear deck
- Easy care grounds
- Corner block in lovely Estate