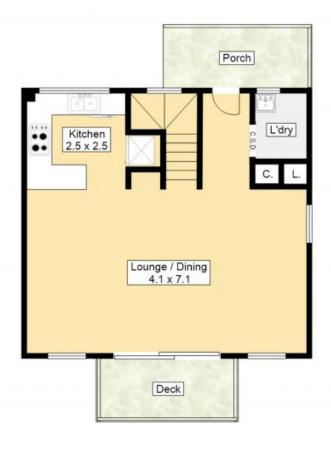

- Open plan kitchen, dining, and lounge room with polished timber flooring
- Two generous bedrooms upstairs both with ensuite bathrooms and built-in robes
- Ducted air conditioning
- Plantation shutters throughout
- Each level has its own balcony overlooking the leafy Arboretum.
- Two allocated car spaces