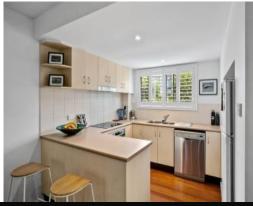

- Open plan kitchen, dining, and lounge room with polished timber flooring
- Two generous bedrooms upstairs both with ensuite bathrooms and built-in robes
- Ducted air conditioning
- Plantation shutters throughout
- Each level has its own balcony overlooking the leafy Arboretum.
- Two allocated car spaces