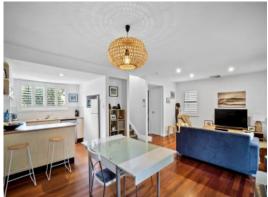

- Open plan kitchen, dining, and lounge room with polished timber flooring
- Two generous bedrooms upstairs both with ensuite bathrooms and built-in robes
- Ducted air conditioning
- Plantation shutters throughout
- Each level has its own balcony overlooking the leafy Arboretum.
- Two allocated car spaces