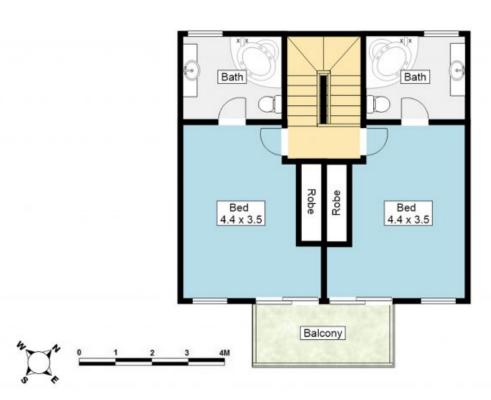

- Open plan kitchen, dining, and lounge room with polished timber flooring
- Two generous bedrooms upstairs both with ensuite bathrooms and built-in robes
- Ducted air conditioning
- Plantation shutters throughout
- Each level has its own balcony overlooking the leafy Arboretum.
- Two allocated car spaces