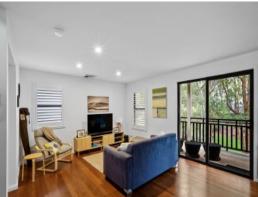

- Open plan kitchen, dining, and lounge room with polished timber flooring
- Two generous bedrooms upstairs both with ensuite bathrooms and built-in robes
- Ducted air conditioning
- Plantation shutters throughout
- Each level has its own balcony overlooking the leafy Arboretum.
- Two allocated car spaces