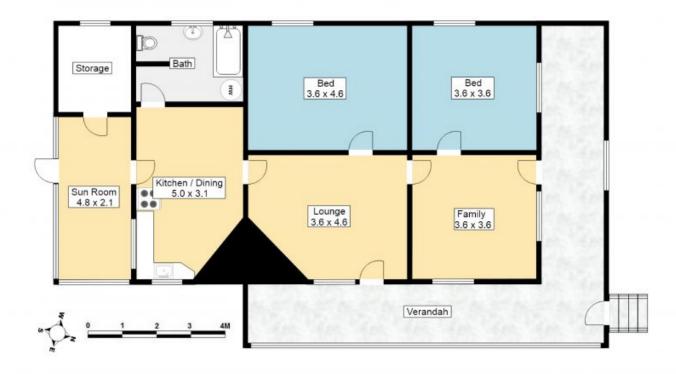

Here is an opportunity to build your new dream home in this very popular coastal suburb or undertake a renovation of the existing dwelling.

- Good sized level block of approximately 694 sq.m. with 15.2m frontage
- Existing single level 2-3 bedroom cottage requires repair and renovation or knockdown
- Quick easy access to Sydney via M1 motorway

Council Rates: \$454.00 p/q Water Rates: \$790.00/year (approx)

**Tony Rich** 

Floor Plan Disclaimer: Whilst care has been taken, all measurements are approximate and intended as a guide only. Any person using this information other than as a guide should always rely on their own enquiries.