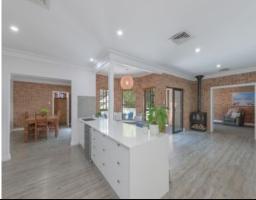

- . Large bedrooms with built-in wardrobes and window shutters
- . Ensuite and walk-in robe in the master
- . New floor coverings, ducted vac and ducted air
- . Gorgeous new kitchen with a massive walk in pantry and Smeg appliances  $\,$
- . Attic storage
- . Family room with wood heater