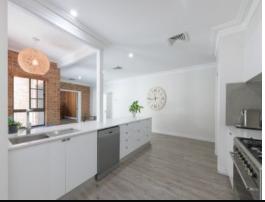

- . Large bedrooms with built-in wardrobes and window shutters
- . Ensuite and walk-in robe in the master
- . New floor coverings, ducted vac and ducted air
- . Gorgeous new kitchen with a massive walk in pantry and Smeg appliances  $\,$
- . Attic storage
- . Family room with wood heater