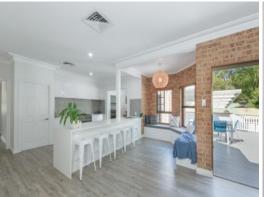

- . Large bedrooms with built-in wardrobes and window shutters
- . Ensuite and walk-in robe in the master
- . New floor coverings, ducted vac and ducted air
- . Gorgeous new kitchen with a massive walk in pantry and Smeg appliances  $\,$
- . Attic storage
- . Family room with wood heater