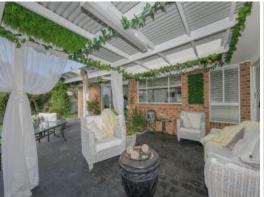

## Beachside Oasis

- \*\* Conditions of entry photo ID & a face mask is recommended \*\*
- Single-level brick & tile construction.
- Easy-care tiled floors through the open plan living areas.
- Cosy gas fireplace for winter nights, ceiling fans and air con for comfortable summers.
- Modern kitchen with 900mm gas cooktop, dishwasher, corner pantry and loads of storage.
- Spacious master bedroom with ensuite and mirror robes.
- Timeless white timber venetians throughout.
- Large covered alfresco at the rear with NE aspect offering year-round shelter and privacy.
- Double lock-up garage.