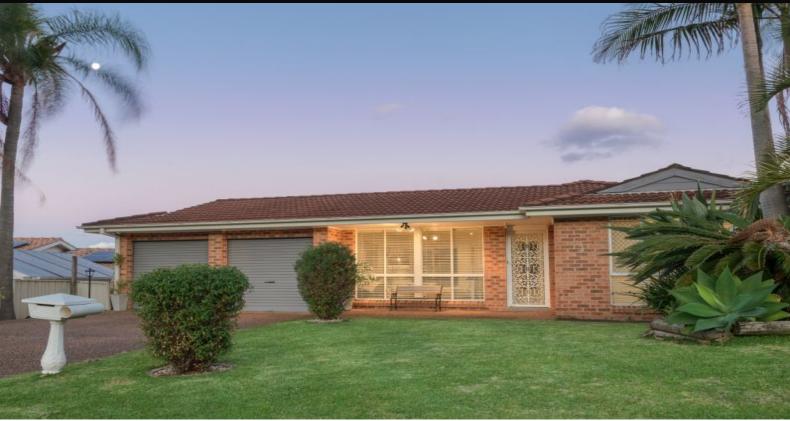

## 3 Cinnabar Close Caves Beach, NSW

## Beachside Oasis

- \*\* Conditions of entry photo ID & a face mask is recommended \*\*
- Single-level brick & tile construction.
- Easy-care tiled floors through the open plan living areas.
- Cosy gas fireplace for winter nights, ceiling fans and air con for comfortable summers.
- Modern kitchen with 900mm gas cooktop, dishwasher, corner pantry and loads of storage.
- Spacious master bedroom with ensuite and mirror robes.
- Timeless white timber venetians throughout.
- Large covered alfresco at the rear with NE aspect offering year-round shelter and privacy.
- Double lock-up garage.