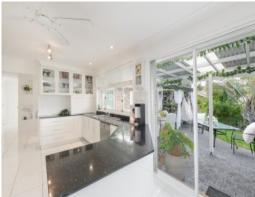

## Beachside Oasis

- \*\* Conditions of entry photo ID & a face mask is recommended \*\*
- Single-level brick & tile construction.
- Easy-care tiled floors through the open plan living areas.
- Cosy gas fireplace for winter nights, ceiling fans and air con for comfortable summers.
- Modern kitchen with 900mm gas cooktop, dishwasher, corner pantry and loads of storage.
- Spacious master bedroom with ensuite and mirror robes.
- Timeless white timber venetians throughout.
- Large covered alfresco at the rear with NE aspect offering year-round shelter and privacy.
- Double lock-up garage.