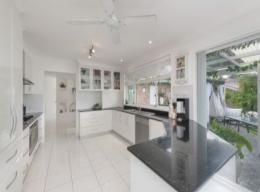

## Beachside Oasis

- \*\* Conditions of entry photo ID & a face mask is recommended \*\*
- Single-level brick & tile construction.
- Easy-care tiled floors through the open plan living areas.
- Cosy gas fireplace for winter nights, ceiling fans and air con for comfortable summers.
- Modern kitchen with 900mm gas cooktop, dishwasher, corner pantry and loads of storage.
- Spacious master bedroom with ensuite and mirror robes.
- Timeless white timber venetians throughout.
- Large covered alfresco at the rear with NE aspect offering year-round shelter and privacy.
- Double lock-up garage.