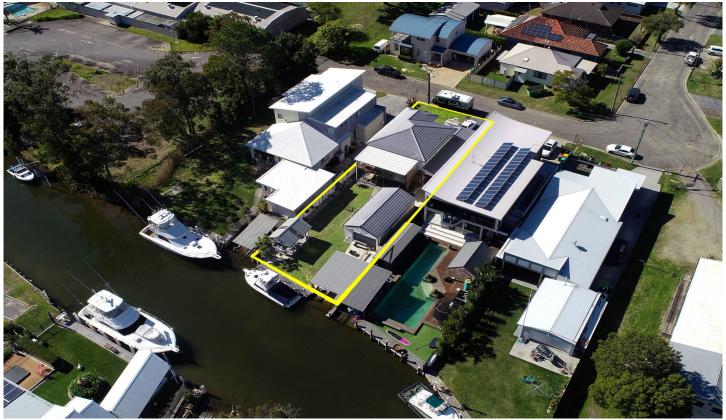

## 3 St Johns Drive Croudace Bay NSW

We're letting you into a local secret that you'd never guess from looking at the front of this property..?..the amazing location of this home provides a sheltered deep water mooring for a vessel up to 35 feet in length, right at your back gate! What's more, the huge boat shed and covered boat ramp will take the hassle out of storing and launching smaller vessels into Sheppards Creek and on into Lake Macquarie.

From the upstairs entertaining deck of the home you can survey the generous back garden (with enough space for a pool) and look across Sheppards Creek with its moored cruisers, to the silvery waters of Lake Macquarie and the lush green lawns of the Valentine Bowling Club, all the way to the blue hills of the Wattagan Mountains in the distance. The home itself is a delight, with timber floors and white window shutters giving that real Hamptons look.